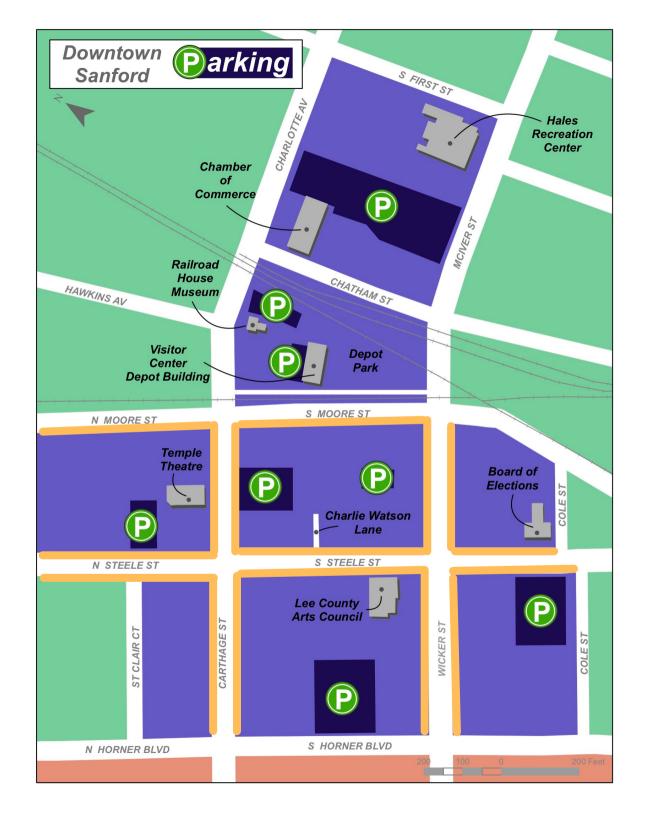

## Park Smart in Downtown Sanford

- TWO HOURS! Most on-street parking is 2 hours between 9am-7pm, Mon. - Sat. Be on the lookout for signs that indicate time restrictions or refer to this map.
- FREE PARKING! There are 8 parking lots with no restrictions at all. If your plans will keep you downtown longer than 2 hours, please utilize these safe, well-lit, free lots.
- DON'T PARK HERE! You should never park on a sidewalk, in an intersection, in front of a driveway, on a crosswalk, in a public alleyway or a fire-lane.
- MAKE NOTE! Be aware of loading zones, 15minute parking spaces and handicapped parking. Additionally, there is no parking Monday and Friday 4:30-6:30 am.
- PENALTIES! Overtime violations for timerestricted parking spots are \$25.

## 2-HOUR PARKING ZONE

For more Information, please visit us online at www.downtownsanford.com or find us at facebook.com/downtownsanford 919-718-4659 x1400